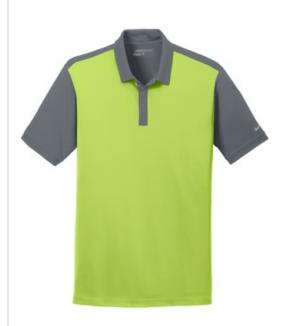

# Nike Golf Dri-FIT Colorblock Icon Modern Fit Polo. 746101

Inspired by styles worn by top Nike Golf athletes, this polo has a bold contrast collar and sleeves for immediate impact. Dri-FIT moisture management technology ensures cooler, drier performance. Design details include a self-fabric collar, contrast three-button placket with dyed-tomatch buttons and open hem sleeves. A metallic silver Swoosh design trademark is on the left sleeve. Made of 5.2-ounce, 100% polyester Dri-FIT fabric. Modern fit is slightly tailored through the chest, arms and waist.