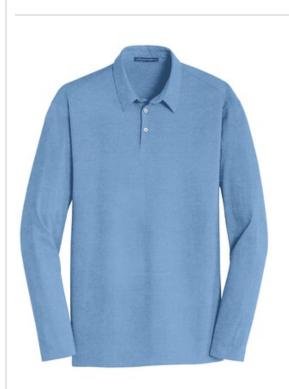

# PORT AUTHORITY. Port Authority<sup>®</sup> Long Sleeve Meridian Cotton Blend Polo. K577LS

A refreshing departure from the traditional, this fresh polo has the naturally soft feel of cotton in a carefree blend. With a subtle texture, our Meridian polo is versatile enough to complement today's corporate and casual looks.

- 4.7-ounce, 80/20 cotton/poly
- Self-fabric collar
- Back yoke
- 3-button placket
- Metal buttons
- Open hem sleeves