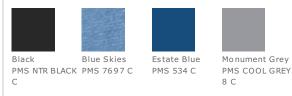

refree blend. With a subtle texture, our Meridian polo is versatile enough to complement today's corporate and casual looks.

- 4.7-ounce, 80/20 cotton/poly
- Self-fabric collar
- Back yoke
- 3-button placket
- Metal buttons
- Open hem sleeves

# CARE INSTRUCTIONS

Machine wash cold. Tumble dry low remove promptly. Non-chlorine bleach only. Do not dry clean. Low iron if needed.







#### **HOW TO MEASURE**



#### CHEST

With arms down at sides, measure around the upper body, under arms and over the fullest part of the chest.

## SIZE CHART

|       | XS    | S     | М     | L     | XL    | 2XL   | 3XL   | 4XL   |
|-------|-------|-------|-------|-------|-------|-------|-------|-------|
| Chest | 32-34 | 35-37 | 38-40 | 41-43 | 44-46 | 47-49 | 50-53 | 54-57 |

### **COLOR INFORMATION**