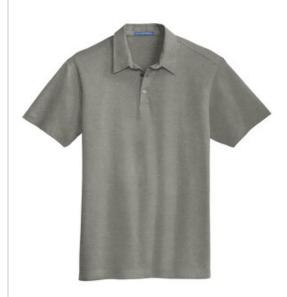

# Port Authority® Meridian Cotton Blend Polo. K577

A refreshing departure from the traditional, this fresh polo has the naturally soft feel of cotton in a carefree blend. With a subtle texture, our Meridian polo is versatile enough to complement today's corporate and casual looks.

- 4.7-ounce, 80/20 cotton/poly
- Self-fabric collar
- Back yoke
- 3-button placket
- Metal buttons
- Open hem sleeves