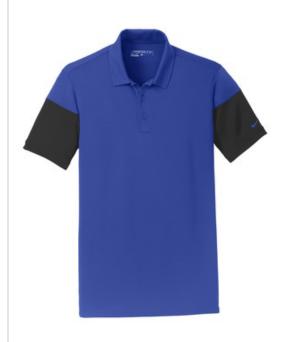

# Nike Golf Dri-FIT Sleeve Colorblock Modern Fit Polo. 779802

Bold colorblock sleeves and Dri-FIT moisture management technology give this sophisticated polo a contemporary look and all-day comfort. Design features include a flat knit collar, threebutton placket and open hem sleeves. A contrast Swoosh design trademark is embroidered on the left sleeve. Made of 5.1-ounce, 100% polyester Dri-FIT fabric. Modern fit is slightly tailored through the chest, arms and waist.