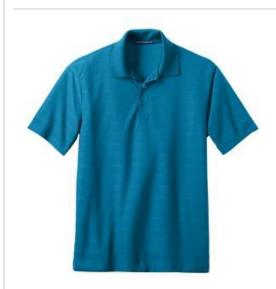

# Port Authority<sup>®</sup> Horizontal Texture Polo K514

A subtle pique and jersey self-jacquard horizontal texture makes this polo stylish and work-friendly. Exceptional moisture wicking makes it comfortable.

- 5.2-ounce, 100% polyester
- Flat knit collar
- 3-button placket
- Open hem sleeves
- Double-needle sleeves and hem
- Side vents