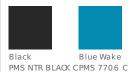

od service uniforming.

- 5.3-ounce, 100% polyester
- 5.6-ounce, 100% polyester (White)
- Double-needle stitching throughout
- Flat knit collar and cuffs
- 3-button placket with dyed-to-match buttons
- Side seam panels
- Side vents

### **CARE INSTRUCTIONS**

Machine wash cold with like colors, non-chlorine bleach only. Do not use softeners. Tumble dry low. Cool iron if necessary.





#### **HOW TO MEASURE**



#### CHEST

With arms down at sides, measure around the upper body, under arms and over the fullest part of the chest.

#### SIZE CHART

|       | XS    | S     | М     | L     | XL    | 2XL   | 3XL   | 4XL   |
|-------|-------|-------|-------|-------|-------|-------|-------|-------|
| Chest | 32-34 | 35-37 | 38-40 | 41-43 | 44-46 | 47-49 | 50-53 | 54-57 |

#### COLOR INFORMATION