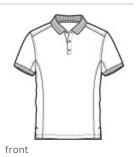

# Port Authority<sup>®</sup> 5-in-1 Performance Pique Polo K567

Quite simply, this is the ultimate easy care performance polo. With exceptional moisturewicking and odor-fighting properties, this breathable, low-pill style also resists snags. Plus, it has a soilrelease finish so it's perfect for food service uniforming.

- 5.3-ounce, 100% polyester
- 5.6-ounce, 100% polyester (White)
- Double-needle stitching throughout
- Flat knit collar and cuffs
- 3-button placket with dyed-to-match buttons
- Side seam panels
- Side vents