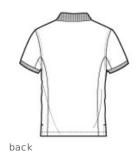

# Port Authority<sup>®</sup> 5-in-1 Performance Pique Polo K567

Quite simply, this is the ultimate easy care performance polo. With exceptional moisturewicking and odor-fighting properties, this breathable, low-pill style also resists snags. Plus, it has a soilrelease finish so it's perfect for food service uniforming.

- 5.3-ounce, 100% polyester
- 5.6-ounce, 100% polyester (White)
- Double-needle stitching throughout
- Flat knit collar and cuffs
- 3-button placket with dyed-to-match buttons
- Side seam panels
- Side vents