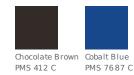

service uniforming.

- 5.3-ounce, 100% polyester
- 5.6-ounce, 100% polyester (White)
- Double-needle stitching throughout
- Flat knit collar and cuffs
- 3-button placket with dyed-to-match buttons
- Side seam panels
- Side vents

### **CARE INSTRUCTIONS**

Machine wash cold with like colors, non-chlorine bleach only. Do not use softeners. Tumble dry low. Cool iron if necessary.





#### **HOW TO MEASURE**



#### CHEST

With arms down at sides, measure around the upper body, under arms and over the fullest part of the chest.

#### SIZE CHART

|       | XS    | S     | М     | L     | XL    | 2XL   | 3XL   | 4XL   |
|-------|-------|-------|-------|-------|-------|-------|-------|-------|
| Chest | 32-34 | 35-37 | 38-40 | 41-43 | 44-46 | 47-49 | 50-53 | 54-57 |

#### COLOR INFORMATION